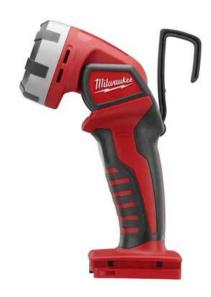

## **OVERVIEW**

The Milwaukee® M28™ Work Light provides over 5 hours of run-time on a single charge. Powered by the M28™ LITHIUM-ION battery pack (sold separately), the heavy-duty light's faceted reflector delivers a bright, uniform beam. Its 135° rotating head allows you to easily direct the light beam at the desired work area, while its integrated hook enables handsfree use.

The work light features a comfortable non-slip grip surface, and a recessed on/off switch to prevent the light from being accidentally turned on or off.

## **PRODUCT DETAILS**

| FEATURES |                                                                                                                                              | SPECIFICATIONS |         |
|----------|----------------------------------------------------------------------------------------------------------------------------------------------|----------------|---------|
| *        | Superior run-time: Powered by the M28™ LITHIUM-ION battery pack                                                                              | Voltage        | 28V     |
| .4       | 135° rotating head: Provides flexible, focused illumination  Fold-away utility hook: Leaves both hands free for work anywhere on the jobsite | Length         | 8.5 "   |
|          |                                                                                                                                              | Tool Warranty  | 5 Years |
| •        |                                                                                                                                              |                |         |
|          |                                                                                                                                              |                |         |